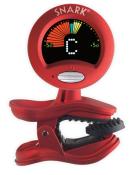

### SNARK® CLIP-ON CHROMATIC ALL INSTRUMENT TUNER

Tunes All Instruments with "Dead-on" Accuracy!

- · Full Color Display
- · Display rotates 360 Degrees
- "Stay Put" Clip
- Tap Tempo Metronome & more.

Retail Price: \$39.00

40% OFF

**NET PRICE: \$23.40** 

SN-2 \_\_\_