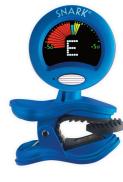

### SNARK® CLIP-ON CHROMATIC GUITAR TUNER

Tunes Acoustic, Electric and Bass Guitars with "Dead-on" Accuracy!

- Full Color Display
- · Display Rotates 360 Degrees
- "Stay Put" Clip
- · Pitch Calibration & more.

Retail Price: \$29.00

40% OFF

**NET PRICE: \$17.40** 

SN-1 \_\_\_\_\_