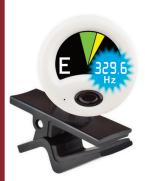

### SNARK® HZ-1 -GUITAR & BASS TUNER

Impeccable Tuning for ALL Acoustic, Electric & Bass Guitars!

- Hertz Tuning for Outstanding Accuracy
- Super Fast
- Super Bright & Crisp Display
- View Display from Any Angle
- Unbreakable "Stay Put" Clip

Retail Price: \$39.00 **40% OFF** 

NET PRICE: \$23.40

HZ-1